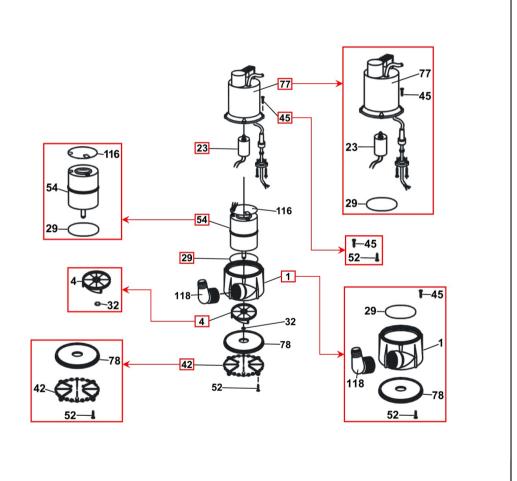

## NOVA 200 MNA 220-240 05H05 AUS @ 103000474

| 100 V 7 200 WW 7 220 240 001 100 7 000 @ 100000474 |      |           |                |          |
|----------------------------------------------------|------|-----------|----------------|----------|
| Item                                               | Quar | tItem no. | Description    | Unit pr. |
| 1                                                  | 1    | R00008619 | PUMP BODY      | On req.  |
| 29                                                 | 1    | R00008605 | OR/SEALS       | On req.  |
| 45                                                 | 1    | R00008620 | NUTS AND BOLTS | On req.  |
| 4                                                  | 1    | R00008607 | IMPELLER       | On req.  |
| 54                                                 | 1    | R00008627 | COMPLETE MOTOR | On req.  |
| 77                                                 | 1    | R00008628 | COVER          | On req.  |
| 42                                                 | 1    | R00008629 | FILTER         | On req.  |
| 23                                                 | 1    | R00008732 | CAPACITOR      | On req.  |
|                                                    |      |           |                |          |
|                                                    |      |           |                |          |
|                                                    |      |           |                |          |
|                                                    |      |           |                |          |
|                                                    |      |           |                |          |
|                                                    |      |           |                |          |
|                                                    |      |           |                |          |
|                                                    |      |           |                |          |
|                                                    |      |           |                |          |
|                                                    |      |           |                |          |
|                                                    |      |           |                |          |
|                                                    |      |           |                |          |